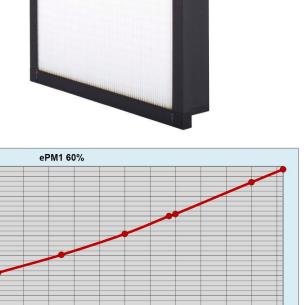

# Clean Room Filtration and Lighting Technology

160

140

**E** 120

Pressure Drop [F

40

20

TripleAir Technology are suppliers of high quality HEPA and ULPA filtration, ceiling grid systems and luminaires for the clean room industry. We offer fully integrated ceiling solutions for projects and cleanroom facilities.

T +44(0)1670 739394 E info@tripleairtechnology.co.uk

1000 1200 1400 1600 1800 2000 2200 2400 2600 2800 3000 3200 3400 3600 3800 4000 4200 Air Flow [m³/h]