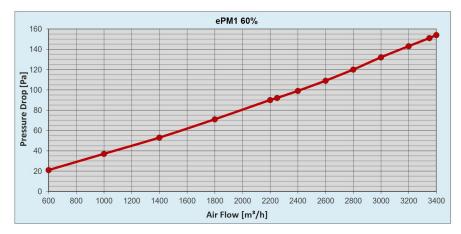

#### Filter Class

• ePM1 60% to ISO 16890

#### Technical

- Initial pressure drop: 92 Pa
- Nominal air flow: 2250 m³/h
- Pleat depth: 44mm ± 1 mm
- Length: as specified + max. 1 pleat
- Width: as specified ± 1 mm
- Pleat distance: 7.2 ± 0,3 mm