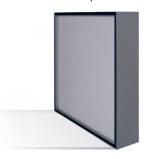

RSC Frames are suitable for 600x600, 600x1200, 900x1200 and 1200x1200 (nominal mm) fan filter units. Filter elements have standard 104mm and 75mm media depth, but other filter depths can be accommodated.

## Clean Room Filtration and Lighting Technology

TripleAir Technology are suppliers of high quality HEPA and ULPA filtration, ceiling grid systems and luminaires for the clean room industry. We offer fully integrated ceiling solutions for projects and cleanroom facilities.

T +44(0)1670 739394 E info@tripleairtechnology.co.uk



# TripleAir ROOMSIDE CHANGE Frames



#### Gel seal Filter Cells:-

6-6 model 535x 535mm 6-12 model 535 x 1135mm 9-12 model 835 x 1135mm 12-12 model 1135 x 1135mm

#### Related Products

#### Swirl Diffuser



#### Perforated Diffuser



Fluidseal Hepa Filter



### **TripleAir RSC Frames**

#### STANDARD FEATURES:-

- Integral Gasket on fan flange
- PVC coated steel
- Aluminium construction
- Grille adaptors
- Fluid seal filters
- Compact design

#### **OPTIONS:-**

- Perf Plate, swirl or 4 Way diffusers
- Inverted Tee adaptor flange
- 100mm deep filters
- Mounting flanges

TripleAir Technology Ltd (Sales, Engineering & Manufacture) 41A Colbourne Crescent, Nelson Park Industrial Estate, Cramlington, England, NE23 IWB.

T +44(0)1670 739394

Document TAT 021-01

E info@tripleairtechnology.co.uk

((

TripleAir Technology BV (Sales & Production) P.O. Box 2204, 7801 CE, Emmen Columbusstr. 30, 7825 VR, Emmen, The Netherlands T+31(0)591 630607 F+31(0)591 631099 E info@tripleair-technology.com