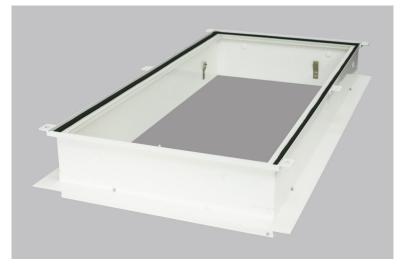

TripleAir RSC Frames are designed to be used in conjunction with fan filter units where top side change filters are not possible. They are designed to adapt a ceiling opening to accept HEPA filters below a fan. They work with either the TripleAir cleanroom tee bar ceiling systems or commercial tee bar and solid ceiling systems. They are fabricated from either powder coated steel or extruded aluminium with knife edge profiles to suit Fluidseal filters.

### **TripleAir RSC Frames**