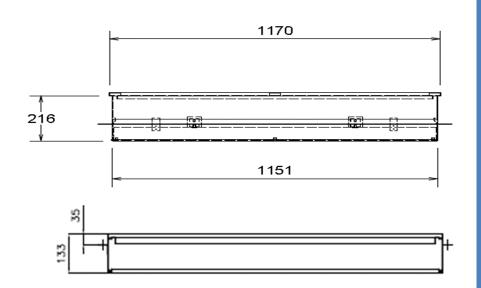

#### Gel seal Filter Cells:-

6-6 model 535x 535mm 6-12 model 535 x 1135mm 9-12 model 835 x 1135mm 12-12 model 1135 x 1135mm