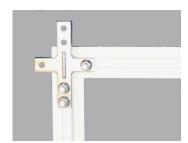

Exhaust hoods and perforated plates

Integrated recessed luminaires

Teardrop luminaires

Air deflection Curtains

Cleanroom partitions

**TripleAir 55mm T-Bar** grid profiles are connected by means of top plates bolted on top of every profile connection.

Tee Joint

cross Joint

## Ceiling Grid Assembly