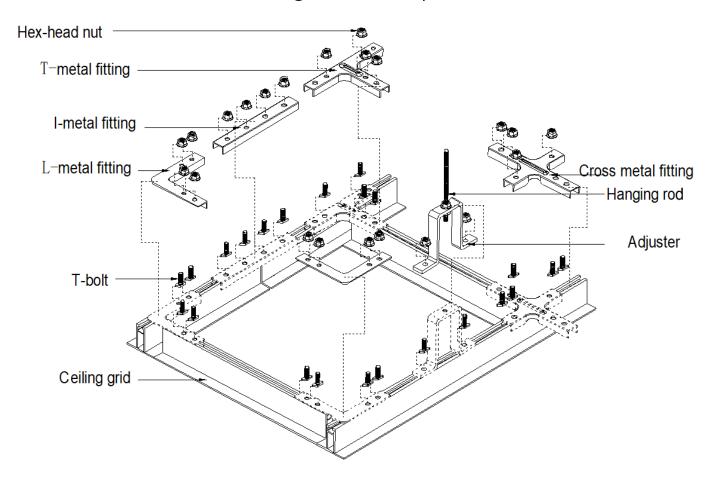

hanger (turnbuckle down)
- Maximum 3mm deflection
- 37mm perimeter angle trim
- Fixing accessories
- EPDM gasket (white)
- Overall ceiling element = grid dimension minus 30mm (max)

#### **OPTIONS:-**

- Anodised finish
- Alternative paint colours
- 1200x1200mm & 600x600mm centres
- Threaded bar
- Blank pans
- Perforated pans
- Honeycomb panels
- Hold down clamps for pans
- Diffusers
- Lay-In lights
- Teardrop lights
- Air deflection curtains
- Light duty 37mm width option

## Clean Room Filtration and Lighting Technology

Visit our website to view our full range of HEPA and ULPA filters, safe change units, fan filter units, ceiling grid systems and cleanroom luminaires.

T +44(0)1670 739394 E info@tripleairtechnology.co.uk



## TripleAir MD 55-37 CEILING Grid

## Ceiling Grid Assembly



#### Related Products

Fan Filter Units



**Hood Filters** 



Teardrop |Luminaires



Recessed Luminaires



TripleAir Technology Ltd (Sales, Engineering & Manufacture) 41A Colbourne Crescent, Nelson Park Industrial Estate, Cramlington, England, NE23 IWB.

T +44(0)1670 739394

E info@tripleairtechnology.co.uk

Document TAT 008-4