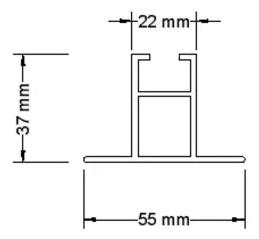

# TripleAir MD 55-37 CEILING Grid

Designed as a non-walk on frame construction with high deflection strength, consisting of 55mm wide aluminium extrusion main and cross runners of identical shape, connected with galvanised clips to form a modular grid system. Aluminium extrusion with standard RAL9010G white finish.

#### STANDARD FEATURES:-

- RAL9010G epoxy powder coating
- 600x1200mm centres
- Own weight appx 12kg/m2
- Additional surface loads 0.75kn/m2
- M10 hanger (turnbuckle down)
- Maximum 3mm deflection
- 37mm perimeter angle trim
- Fixing accessories
- EPDM gasket (white)
- Overall ceiling element = grid dimension minus 30mm (max)