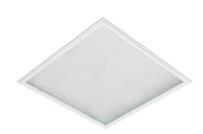

#### **OPTIONS:-**

- Anodised finish
- Alternative paint colours
- 1200x1200mm & 600x600mm centres
- Threaded bar
- Blank pans
- Perforated pans
- Honeycomb panels
- Hold down clamps for pans
- Diffusers
- Lay-In lights
- Teardrop lights
- Air deflection curtains
- Light duty 37mm width option

#### Related Products

Fan Filter Units

**Hood Filters** 

Teardrop |Luminaires

Recessed Luminaires

TripleAir Technology Ltd (Sales, Engineering & Manufacture) 41A Colbourne Crescent, Nelson Park Industrial Estate, Cramlington, England, NE23 IWB.