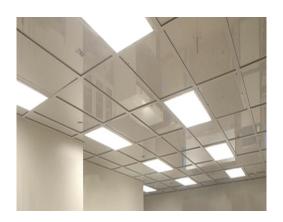

### TripleAir 55mm T-bar grid

TripleAir 55mm T-Bar grid is designed as a Cleanroom ceiling in a modular frame construction for non-pressurized applications, consisting of 6000mm long main T-profiles and cut-to-size cross T-profiles. Suitable up to Class 3 to ISO.EN14644-1

Designed as a non-walk on frame construction with high deflection strength, consisting of 55mm wide aluminium extrusion main and cross runners of identical shape, connected with galvanised clips to form a modular grid system. Aluminium extrusion with standard RAL9010G white finish.

**TripleAir 55mm T-bar** extrusion profiles have an identical geometry, allowing for a tight connection and preventing uncontrolled particle deposition during installation.

All ceiling filter elements, such as filters and lay-in lights, shall be installed from the deck of the ceiling grid, minimizing interruptions in the cleanroom. Gaskets between ceiling grid and filters, blanks and other inserts are provided for, with a one-side adhesive gasket, installed into each opening.