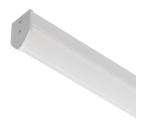

Exhaust hoods and perforated plates

Integrated recessed luminaires

Teardrop luminaires

Air deflection Curtains

Cleanroom partitions

**TripleAir 55mm T-Bar** grid profiles are connected by means of top plates bolted on top of every profile connection.

#### Related Products

Fan Filter Units

**Hood Filters** 

Teardrop |Luminaires

Recessed Luminaires

TripleAir Technology Ltd (Sales, Engineering & Manufacture) 41A Colbourne Crescent, Nelson Park Industrial Estate, Cramlington, England, NE23 IWB.