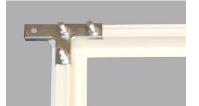

Exhaust hoods and perforated plates

Integrated recessed luminaires

Teardrop luminaires

Air deflection Curtains

Cleanroom partitions

**TripleAir 55mm T-Bar** grid profiles are connected by means of top plates bolted on top of every profile connection.

Tee Joint

cross Joint

## Ceiling Grid Assembly