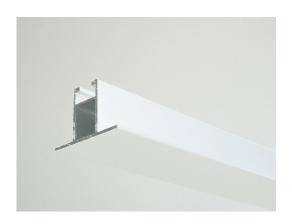

Designed as a non-walk on frame construction with high deflection strength, consisting of 55mm wide aluminium extrusion main and cross runners of identical shape, connected with galvanised clips to form a modular grid system. Aluminium extrusion with standard RAL9010G white finish.

**TripleAir 55mm T-bar** extrusion profiles have an identical geometry, allowing for a tight connection and preventing uncontrolled particle deposition during installation.

All ceiling filter elements, such as filters and lay-in lights, shall be installed from the deck of the ceiling grid, minimizing interruptions in the cleanroom. Gaskets between ceiling grid and filters, blanks and other inserts are provided for, with a one-side adhesive gasket, installed into each opening.

#### STANDARD FEATURES:-

- RAL9010G epoxy powder coating
- 600x1200mm centres
- Own weight appx 12kg/m2
- Additional surface loads 0.75kn/m2
- M10 hanger (turnbuckle down)
- Maximum 3mm deflection
- 37mm perimeter angle trim
- Fixing accessories
- EPDM gasket (white)
- Overall ceiling element = grid dimension minus 30mm (max)